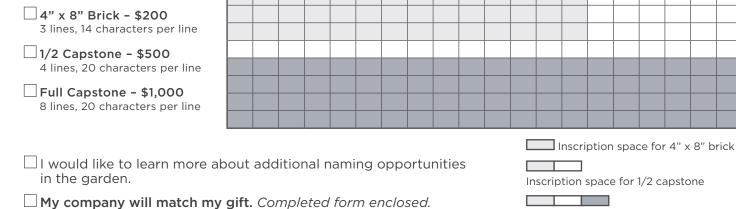

**4" x 8" Brick - \$200** (3 lines, 14 characters per line)

1/2 Capstone - \$500

(4 lines, 20 characters per line)

Full Capstone - \$1,000

(8 lines, 20 characters per line)

## Guidelines

- · Logos, graphics, phone numbers and internet addresses are not permitted.
- Use the grid below for your inscription. Write your inscription, one character per box.
- Note that spaces, dashes, parentheses and punctuation count as characters.

Inscription space for full capstone